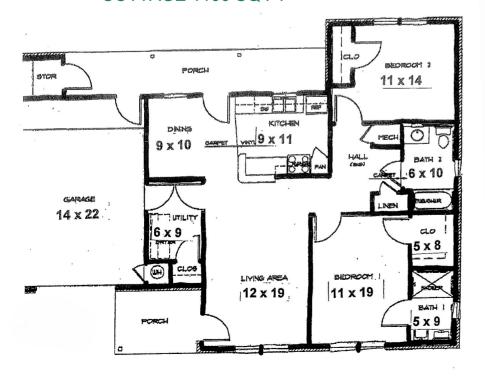

Control Service
- Cottages for Rent for Overnight Guests
- Rooms for Private Events Including a Family Dinning Room







### Social Events

Birthday Dinners, Dances, Holiday Celebrations, Golf Cart Parades, Card Bingo, Game Night, Movie Time, Potluck Meals, and more

### Activity Rooms

Woodwork Shop, Ceramic Shop, Sewing & Quilt Room, Card Making and Painting Room, Family Dinning Room, TV Room, Game Room, and Lounge for Puzzle, Knitting and other group activities, and more

### Group Sessions

Exercise Classes, Chair Yoga, Tai Chi, Line Dancing, Bible Study, and more

### Floor Plans

### SOME OF THE ONE BEDROOM OPTIONS







#### APARTMENT 793 SQ FT



### Floor Plans

### SOME OF THE TWO BEDROOM OPTIONS

### COTTAGE 645-765 SQ FT



### TRIPLEX 803 SQ FT



#### COTTAGE 1100 SQ FT



### **QUADPLEX 1120-1137 SQ FT**



# Come experience our little piece of heaven!







### **CONTACT US**





4070 St. Francis Village Road, Crowley, Texas 76036