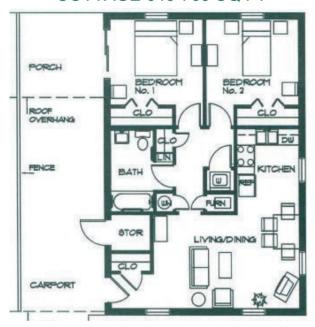

Landscape Service
- Maintenance Staff Onsite
- Pest Control Service
- Cottages for Rent for Overnight Guests
- Rooms for Private Events Including a Family Dinning Room







### Social Events

Birthday Dinners, Dances, Holiday Celebrations, Golf Cart Parades, Card Bingo, Game Night, Movie Time, Potluck Meals, and more

### Activity Rooms

Woodwork Shop, Ceramic Shop, Sewing & Quilt Room, Card Making and Painting Room, Family Dinning Room, TV Room, Game Room, and Lounge for Puzzle, Knitting and other group activities, and more

### Group Sessions

Exercise Classes, Chair Yoga, Tai Chi, Line Dancing, Bible Study, and more

### Floor Plans

### SOME OF THE ONE BEDROOM OPTIONS







#### APARTMENT 793 SQ FT



### Floor Plans

### SOME OF THE TWO BEDROOM OPTIONS

### COTTAGE 645-765 SQ FT



### TRIPLEX 803 SQ FT



#### COTTAGE 1100 SQ FT



### **QUADPLEX 1120-1137 SQ FT**



# Come experience our little piece of heaven!







### **CONTACT US**





4070 St. Francis Village Road, Crowley, Texas 76036