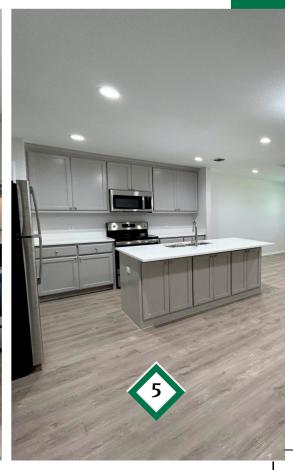

# Residences TYPES OF UNITS

- One Bedroom Apartment
- One Bedroom Cottage
- Two Bedroom Cottage
- Two Bedroom Triplex
- Two Bedroom Quadplex

# Amenities INCLUDED

- Gated Community with 24/7 Security Staff
- Utilities including Electric, Water, and Curbside Trash Pickup
- HD TV Service with 112 channels
- Fiber Wi-Fi Internet Service
- Catholic Chapel and Protestant Fellowship
- Fitness Center
- Wide Variety of Social Activities
- Landscape Service
- Maintenance Staff Onsite
- Pest Control Service
- Cottages for Rent for Overnight Guests
- Rooms for Private Events Including a Family Dinning Room