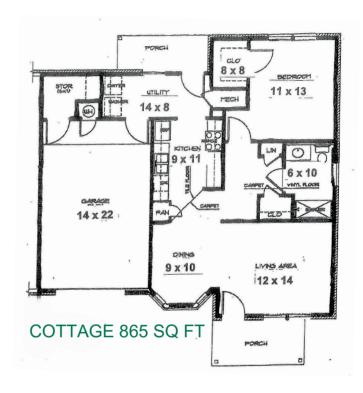

ternet Service
- Catholic Chapel and Protestant Fellowship
- Fitness Center
- Wide Variety of Social Activities
- Landscape Service
- Maintenance Staff Onsite
- Pest Control Service
- Cottages for Rent for Overnight Guests
- Rooms for Private Events Including a Family Dinning Room







### Social Events

Birthday Dinners, Dances, Holiday Celebrations, Golf Cart Parades, Card Bingo, Game Night, Movie Time, Potluck Meals, and more

### Activity Rooms

Woodwork Shop, Ceramic Shop, Sewing & Quilt Room, Card Making and Painting Room, Family Dinning Room, TV Room, Game Room, and Lounge for Puzzle, Knitting and other group activities, and more

### Group Sessions

Exercise Classes, Chair Yoga, Tai Chi, Line Dancing, Bible Study, and more

### Floor Plans

### SOME OF THE ONE BEDROOM OPTIONS







#### APARTMENT 793 SQ FT



### Floor Plans

### SOME OF THE TWO BEDROOM OPTIONS

### COTTAGE 645-765 SQ FT



### TRIPLEX 803 SQ FT



#### COTTAGE 1100 SQ FT



### **QUADPLEX 1120-1137 SQ FT**



# Come experience our little piece of heaven!







### **CONTACT US**





4070 St. Francis Village Road, Crowley, Texas 76036