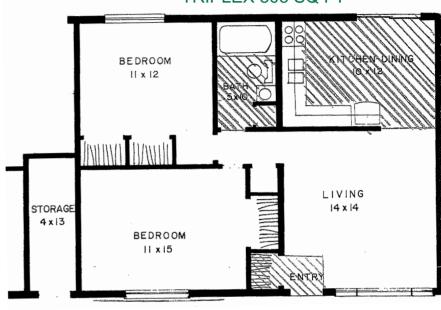

tenance Staff Onsite
- Pest Control Service
- Cottages for Rent for Overnight Guests
- Rooms for Private Events Including a Family Dinning Room







### Social Events

Birthday Dinners, Dances, Holiday Celebrations, Golf Cart Parades, Card Bingo, Game Night, Movie Time, Potluck Meals, and more

### Activity Rooms

Woodwork Shop, Ceramic Shop, Sewing & Quilt Room, Card Making and Painting Room, Family Dinning Room, TV Room, Game Room, and Lounge for Puzzle, Knitting and other group activities, and more

### Group Sessions

Exercise Classes, Chair Yoga, Tai Chi, Line Dancing, Bible Study, and more

### Floor Plans

### SOME OF THE ONE BEDROOM OPTIONS







#### APARTMENT 793 SQ FT



### Floor Plans

### SOME OF THE TWO BEDROOM OPTIONS

### COTTAGE 645-765 SQ FT



### TRIPLEX 803 SQ FT



#### COTTAGE 1100 SQ FT



### **QUADPLEX 1120-1137 SQ FT**



# Come experience our little piece of heaven!







### **CONTACT US**





4070 St. Francis Village Road, Crowley, Texas 76036