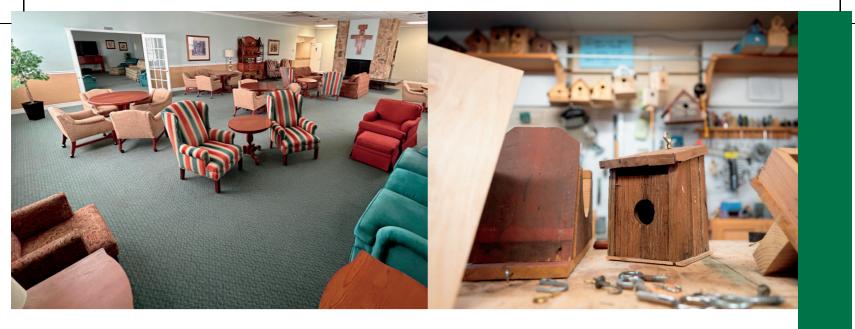

### Activity Rooms

Woodwork Shop, Ceramic Shop, Sewing & Quilt Room, Card Making and Painting Room, Family Dinning Room, TV Room, Game Room, and Lounge for Puzzle, Knitting and other group activities, and more

### Social Events

Birthday Dinners, Dances, Holiday Celebrations, Golf Cart Parades, Card Bingo, Game Night, Movie Time, Potluck Meals, and more