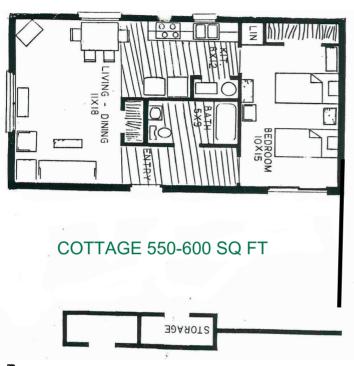

Internet Service
- Catholic Chapel and Protestant Fellowship
- Fitness Center
- Wide Variety of Social Activities
- Landscape Service
- Maintenance Staff Onsite
- Pest Control Service
- Cottages for Rent for Overnight Guests
- Rooms for Private Events Including a Family Dinning Room







### Social Events

Birthday Dinners, Dances, Holiday Celebrations, Golf Cart Parades, Card Bingo, Game Night, Movie Time, Potluck Meals, and more

### Activity Rooms

Woodwork Shop, Ceramic Shop, Sewing & Quilt Room, Card Making and Painting Room, Family Dinning Room, TV Room, Game Room, and Lounge for Puzzle, Knitting and other group activities, and more

### Group Sessions

Exercise Classes, Chair Yoga, Tai Chi, Line Dancing, Bible Study, and more

### Floor Plans

### SOME OF THE ONE BEDROOM OPTIONS







#### APARTMENT 793 SQ FT



### Floor Plans

### SOME OF THE TWO BEDROOM OPTIONS

### COTTAGE 645-765 SQ FT



### TRIPLEX 803 SQ FT



#### COTTAGE 1100 SQ FT



### **QUADPLEX 1120-1137 SQ FT**



# Come experience our little piece of heaven!







### **CONTACT US**





4070 St. Francis Village Road, Crowley, Texas 76036