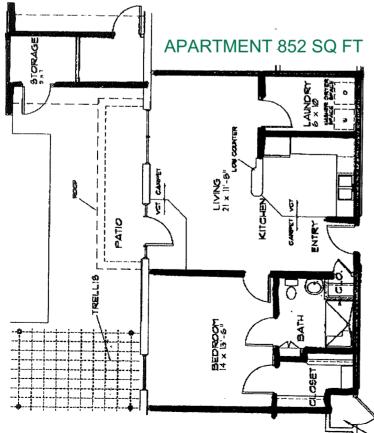

rnet Service
- Catholic Chapel and Protestant Fellowship
- Fitness Center
- Wide Variety of Social Activities
- Landscape Service
- Maintenance Staff Onsite
- Pest Control Service
- Cottages for Rent for Overnight Guests
- Rooms for Private Events Including a Family Dinning Room







### Social Events

Birthday Dinners, Dances, Holiday Celebrations, Golf Cart Parades, Card Bingo, Game Night, Movie Time, Potluck Meals, and more

### Activity Rooms

Woodwork Shop, Ceramic Shop, Sewing & Quilt Room, Card Making and Painting Room, Family Dinning Room, TV Room, Game Room, and Lounge for Puzzle, Knitting and other group activities, and more

### Group Sessions

Exercise Classes, Chair Yoga, Tai Chi, Line Dancing, Bible Study, and more

### Floor Plans

### SOME OF THE ONE BEDROOM OPTIONS







#### APARTMENT 793 SQ FT



### Floor Plans

### SOME OF THE TWO BEDROOM OPTIONS

### COTTAGE 645-765 SQ FT



### TRIPLEX 803 SQ FT



#### COTTAGE 1100 SQ FT



### **QUADPLEX 1120-1137 SQ FT**



# Come experience our little piece of heaven!







### **CONTACT US**





4070 St. Francis Village Road, Crowley, Texas 76036