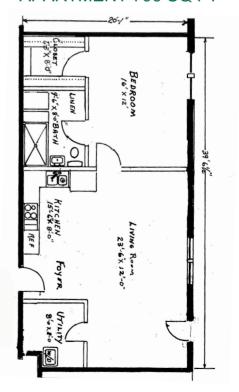

el and Protestant Fellowship
- Fitness Center
- Wide Variety of Social Activities
- Landscape Service
- Maintenance Staff Onsite
- Pest Control Service
- Cottages for Rent for Overnight Guests
- Rooms for Private Events Including a Family Dinning Room







### Social Events

Birthday Dinners, Dances, Holiday Celebrations, Golf Cart Parades, Card Bingo, Game Night, Movie Time, Potluck Meals, and more

### Activity Rooms

Woodwork Shop, Ceramic Shop, Sewing & Quilt Room, Card Making and Painting Room, Family Dinning Room, TV Room, Game Room, and Lounge for Puzzle, Knitting and other group activities, and more

### Group Sessions

Exercise Classes, Chair Yoga, Tai Chi, Line Dancing, Bible Study, and more

### Floor Plans

### SOME OF THE ONE BEDROOM OPTIONS







#### APARTMENT 793 SQ FT



### Floor Plans

### SOME OF THE TWO BEDROOM OPTIONS

### COTTAGE 645-765 SQ FT



### TRIPLEX 803 SQ FT



#### COTTAGE 1100 SQ FT



### **QUADPLEX 1120-1137 SQ FT**



# Come experience our little piece of heaven!







### **CONTACT US**





4070 St. Francis Village Road, Crowley, Texas 76036