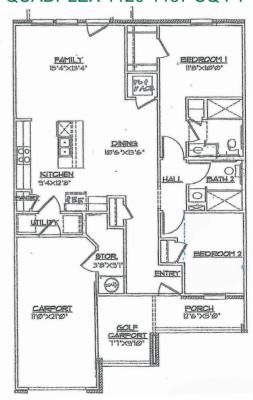

### Floor Plans

### SOME OF THE TWO BEDROOM OPTIONS

### **QUADPLEX 1120-1137 SQ FT**